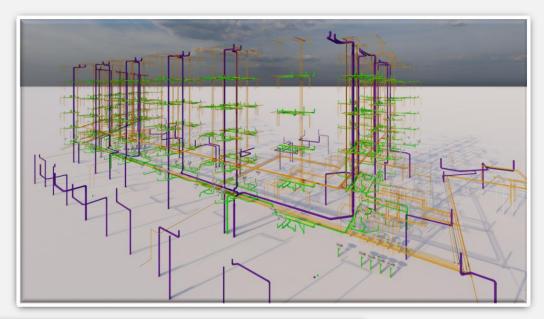

# **Key Projects**

## Aviara East Pompano

- Aviara Pompano
- Owner : Mag Development, HVAC
- HVAC & Plumbing Contractor: Wright Brothers
- Location : Pompano, US
- The scope for West Palm Consultant is to develop the BIM Model for Architecture, Structure & MEP to identify the potential conflicts between MEP services and with the Structure i.e. beams, columns, stud rails behind column and with Architecture such as any ceiling conflicts, etc. And later to prepare the Shop Drawings from the clash free models i.e. Sleeve layouts for the site team to place on deck before pouring for all types of pipes penetrations through floor and the layout/shop drawings for the installation of services.

Aviara East Pompano

#### Aviara East Pompano