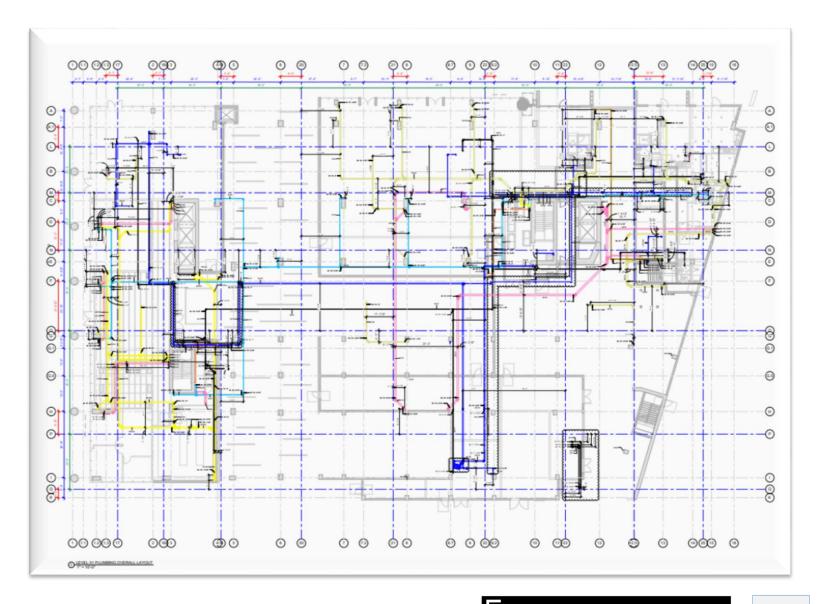

## Aviara East Pompano

- Aviara Pompano
- Owner : Mag Development, HVAC
- HVAC & Plumbing Contractor: Wright Brothers
- Location : Pompano, US
- The scope for West Palm Consultant is to develop the BIM Model for Architecture, Structure & MEP to identify the potential conflicts between MEP services and with the Structure i.e. beams, columns, stud rails behind column and with Architecture such as any ceiling conflicts, etc. And later to prepare the Shop Drawings from the clash free models i.e. Sleeve layouts for the site team to place on deck before pouring for all types of pipes penetrations through floor and the layout/shop drawings for the installation of services.