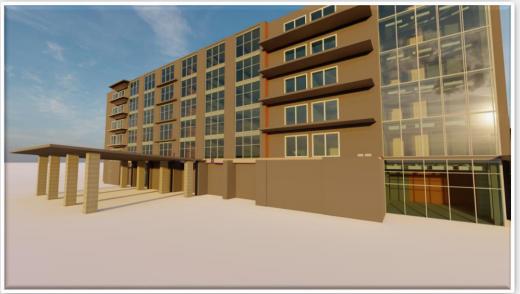

#### Aloft Hotel

- Location of the Project: Lake Nona, Orlando, Florida, US
- Owner : Tavistock
- General Contractor: Certified General Contractors
- HVAC Plumbing Contractor: Wright Brothers
- The scope for West Palm Consultants is to develop the BIM Model for Architecture, Structure. & MEP to identify the potential conflicts between MEP services and with the Structure i.e. beams, columns, stud rails behind column and with Architecture such as any ceiling conflicts, etc. And later to prepare the Shop Drawings from the clash free models i.e. Sleeve layouts for the site team to place on deck before pouring for all types of pipes penetrations through floor and the layout/shop drawings for the installation of services.
- To provide the quantity for HVAC i.e. duct lengths as per system types and sizes, quantity for different dampers, pipe lengths, pipe fitting quantities, etc.