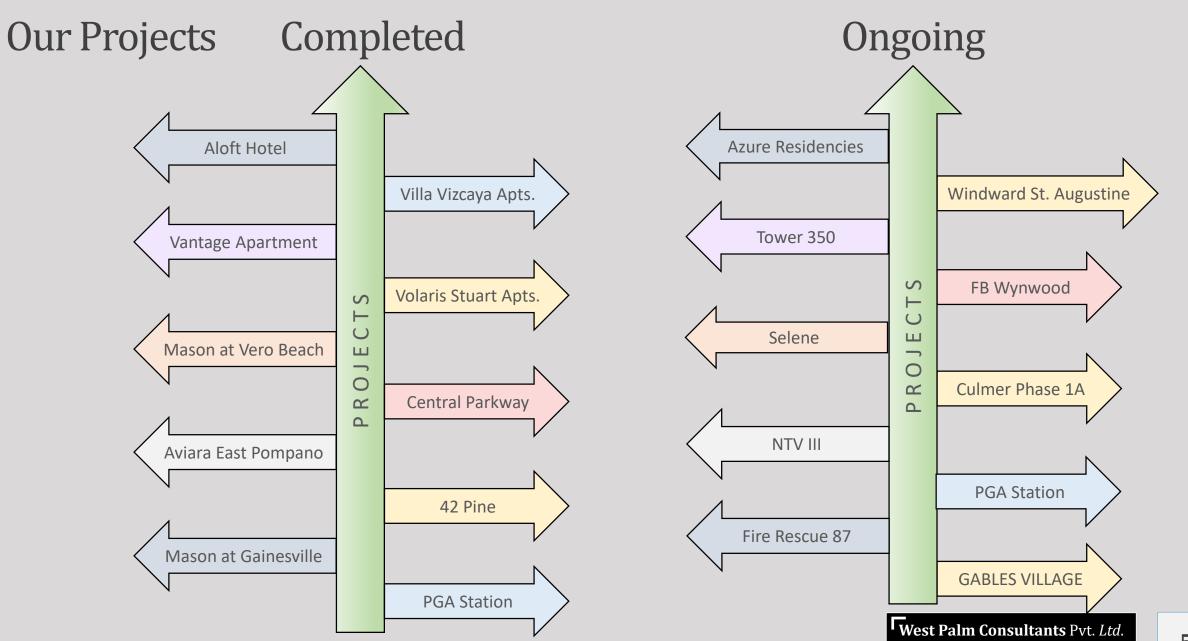

# **Key Projects**

## Aviara East Pompano

- Aviara Pompano
- Owner : Mag Development, HVAC
- HVAC & Plumbing Contractor: Wright Brothers
- Location : Pompano, US
- The scope for West Palm Consultant is to develop the BIM Model for Architecture, Structure & MEP to identify the potential conflicts between MEP services and with the Structure i.e. beams, columns, stud rails behind column and with Architecture such as any ceiling conflicts, etc. And later to prepare the Shop Drawings from the clash free models i.e. Sleeve layouts for the site team to place on deck before pouring for all types of pipes penetrations through floor and the layout/shop drawings for the installation of services.

#### Aloft Hotel

- Location of the Project: Lake Nona, Orlando, Florida, US
- Owner : Tavistock
- General Contractor: Certified General Contractors
- HVAC Plumbing Contractor: Wright Brothers
- The scope for West Palm Consultants is to develop the BIM Model for Architecture, Structure. & MEP to identify the potential conflicts between MEP services and with the Structure i.e. beams, columns, stud rails behind column and with Architecture such as any ceiling conflicts, etc. And later to prepare the Shop Drawings from the clash free models i.e. Sleeve layouts for the site team to place on deck before pouring for all types of pipes penetrations through floor and the layout/shop drawings for the installation of services.
- To provide the quantity for HVAC i.e. duct lengths as per system types and sizes, quantity for different dampers, pipe lengths, pipe fitting quantities, etc.

#### **PGA Station**

- Location of the Project: West Palm Beach, Florida, US
- Owner : Richman Group
- General Contractor: Kast Construction
- HVAC Plumbing Contractor: Wright Brothers (PGA Station)
- The scope for West Palm Consultants is to develop the BIM Model for Mechanical (HVAC Ducting & Piping, Roof Equipment such as RTU's, Condensing units, etc.) and Plumbing (Underground Sanitary, Strom and the overhead Sanitary, Water Supply, Condensate/Pan drain piping)

#### Tower 350

- Location of the Project: West Palm Beach, Florida, US
- Owner : Hyperion Development Group
- General Contractor: Kast Construction
- Plumbing Contractor: Wright Brothers
- The scope for West Palm Consultants is to develop the BIM Model for Plumbing (Underground Sanitary, Strom and the overhead Sanitary, Water Supply, Condensate/Pan drain, Gas, Irrigation, Storm/Overflow drain piping, etc.)

## Vantage Apartment

Owner: Kittle Properties

Location: Cape Coral, Florida